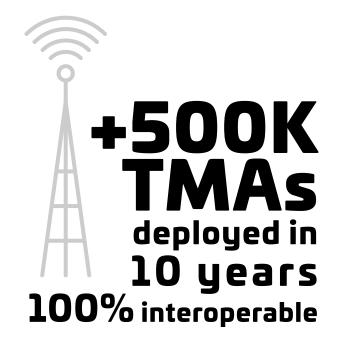

## The Strength in Our Numbers

Network complexity and user expectations are increasing.

Now more than ever, MNOs rely on high-quality TMAs to meet
the capacity and coverage requirements of their networks,
including 5G. That means delivering on four key requirements: