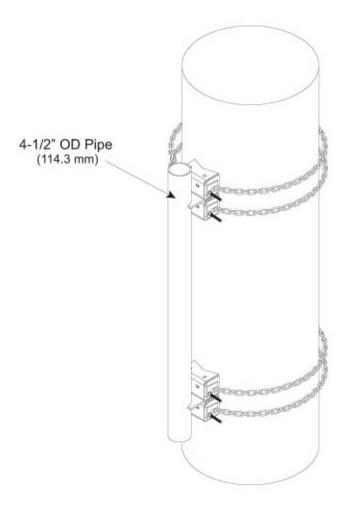

## Outline Drawing

## Product Classification

| Product Type                                     | Chain mount kit      |  |
|--------------------------------------------------|----------------------|--|
| General Specifications                           |                      |  |
| Chains, quantity                                 | 4                    |  |
| Pipe, quantity                                   | 0                    |  |
| Sectors, quantity                                | 1                    |  |
| Dimensions                                       |                      |  |
| Height                                           | 152.4 mm   6 in      |  |
| Width                                            | 203.2 mm   8 in      |  |
| Length                                           | 203.2 mm   8 in      |  |
| Chain Length                                     | 2,400.3 mm   94.5 in |  |
| Mounting Diameter, maximum                       | 762 mm   30 in       |  |
| Mounting Diameter, minimum 203.2 mm   8 in       |                      |  |
| Pipe Outer Diameter                              | 114.3 mm   4.5 in    |  |
| Mounting Circumference, maximum 2,392.68 mm   94 |                      |  |
| Mounting Circumference, minimum                  | 635 mm   25 in       |  |