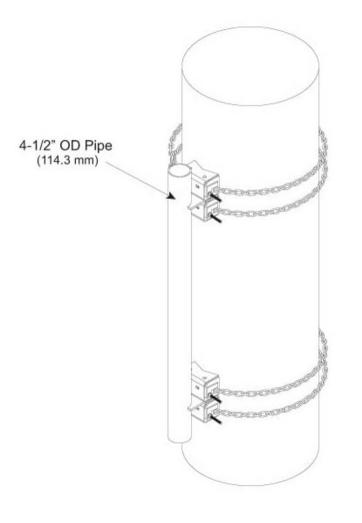

## Outline Drawing

## Product Classification

| Product Type                                     | Chain mount kit      |  |
|--------------------------------------------------|----------------------|--|
| General Specifications                           |                      |  |
| Chains, quantity                                 | 4                    |  |
| Pipe, quantity                                   | 0                    |  |
| Sectors, quantity                                | 1                    |  |
| Dimensions                                       |                      |  |
| Height                                           | 152.4 mm   6 in      |  |
| Width                                            | 203.2 mm   8 in      |  |
| Length                                           | 203.2 mm   8 in      |  |
| Chain Length                                     | 2,400.3 mm   94.5 in |  |
| Mounting Diameter, maximum                       | 762 mm   30 in       |  |
| Mounting Diameter, minimum 203.2 mm   8 in       |                      |  |
| Pipe Outer Diameter                              | 114.3 mm   4.5 in    |  |
| Mounting Circumference, maximum 2,392.68 mm   94 |                      |  |
| Mounting Circumference, minimum                  | 635 mm   25 in       |  |