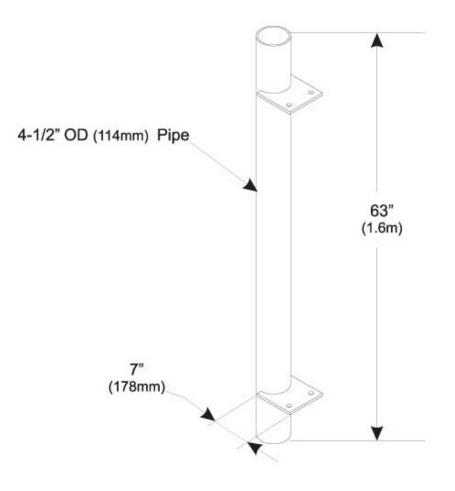

# MT-395

## Outline Drawing

### Material Specifications

**Material Type** 

Hot dip galvanized steel

## General Specifications

| Mounting            | Saddle mounts                                                 |
|---------------------|---------------------------------------------------------------|
| Note                | One 4 ft microwave antenna per sector, with antenna stiff arm |
| Pipe, quantity      | 1                                                             |
| Tower Taper         | Non-tapered                                                   |
| Dimensions          |                                                               |
| Height              | 177.8 mm   7 in                                               |
| Width               | 127 mm   5 in                                                 |
| Length              | 1,600.2 mm   63 in                                            |
| Pipe Length         | 1,600.2 mm   63 in                                            |
| Pipe Outer Diameter | 114.3 mm   4.5 in                                             |