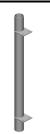

## Outline Drawing

## General Specifications

| Mounting            | Saddle mounts                                                 |
|---------------------|---------------------------------------------------------------|
| Note                | One 4 ft microwave antenna per sector, with antenna stiff arm |
| Pipe, quantity      | 1                                                             |
| Tower Taper         | Non-tapered                                                   |
| Dimensions          |                                                               |
| Height              | 177.8 mm   7 in                                               |
| Width               | 127 mm   5 in                                                 |
| Length              | 1,600.2 mm   63 in                                            |
| Pipe Length         | 1,600.2 mm   63 in                                            |
| Pipe Outer Diameter | 114.3 mm   4.5 in                                             |