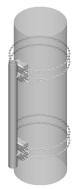

## Outline Drawing

### Product Classification

| Product Type                                   | Chain mount kit       |  |
|------------------------------------------------|-----------------------|--|
| General Specifications                         |                       |  |
| Chains, quantity                               | 4                     |  |
| Pipe, quantity                                 | 1                     |  |
| Sectors, quantity                              | 1                     |  |
| Dimensions                                     |                       |  |
| Height                                         | 152.4 mm   6 in       |  |
| Width                                          | 203.2 mm   8 in       |  |
| Length                                         | 1,600.2 mm   63 in    |  |
| Chain Length 2,400.3 mm 94.5                   |                       |  |
| Pipe Length                                    | 1,600.2 mm   63 in    |  |
| Mounting Diameter, maximum 762 mm   30 in      |                       |  |
| Mounting Diameter, minimum 203.2 mm   8 in     |                       |  |
| Pipe Outer Diameter                            | 114.3 mm   4.5 in     |  |
| Mounting Circumference, maximum                | 2,392.68 mm   94.2 in |  |
| Mounting Circumference, minimum 635 mm   25 in |                       |  |