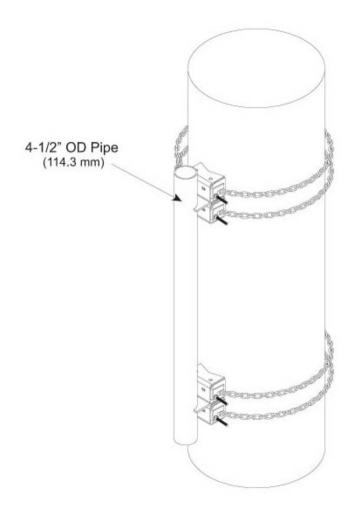

 Pipe Outer Diameter
 114.3 mm | 4.5 in

**Mounting Circumference, maximum** 2,392.68 mm | 94.2 in

Mounting Circumference, minimum 635 mm | 25 in

## Outline Drawing

Material Specifications

Material Type Hot dip galvanized steel

Mechanical Specifications

Wind Rating 125 mph (BWS) at 100 ft AGL

Wind Rating Criteria One 8 ft standard microwave antenna, with radome and stiff arm